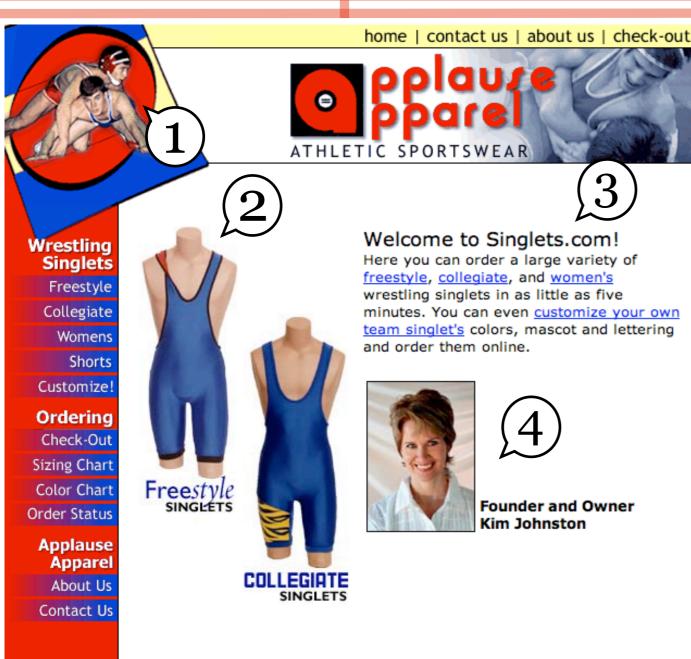

### 1. Top Horizontal Navigation

**Issue:** Horizontal top navigation bar uses tables and images, 'check-out' list item available at all times

**Solution:** The 'check-out' item should not be visible unless the customer has an item in his or shopping cart.

#### 2. Left Vertical Navigation

**Issue:** The side navigation uses conflicting colors and images to render low visibility for seeing-impaired users. Using images for the menu items means that they don't scale when a user selects a larger font size for browsing.

#### 3. Bottom Horizontal Navigation

**Issue:** Bottom navigation repeats other navigation areas, is not always relevant to user experience.

**Solution:** Use eCommerce best practices, eliminate redundant links in footers and include shipping and returns information, customer service and contact information and a link to the size chart page.

#### Additional notes:

- Place company name/logo at top left, link back to home page
- Provide search function

# Front Page Design

1. Header

**Issue:** Places stock photography in visual hierarchy above company name **Solution:** Eliminate photos in header, place company logo at far left

#### 2. Left Content (Images)

**Issue:** Applause Apparel provides four categories of singlets, but only two are highlighted in the left-hand images. Additionally, the singlets are **Solution:** Redesign home content to highlight multiple singlet types

#### 3. Right-Top Content (Text)

**Issue:** Wordy paragraph repeats links that already exist on menus **Solution:** Trim text, redesign to better fit with singlet images

#### 4. Right-Bottom Content (Owner Information)

**Issue:** Owner information distracting, not immediately relevant to purchase process **Solution:** Move owner information and photo to 'about us' page

#### **Additional Notes:**

80% of Internet users brows at display resolutions higher than 800x600. Applause Apparel has the opportunity to display 1/3 more content above the fold by increasing the site width from the current 640 pixels. Source: http://www.w3schools.com/browsers/browsers\_display.asp