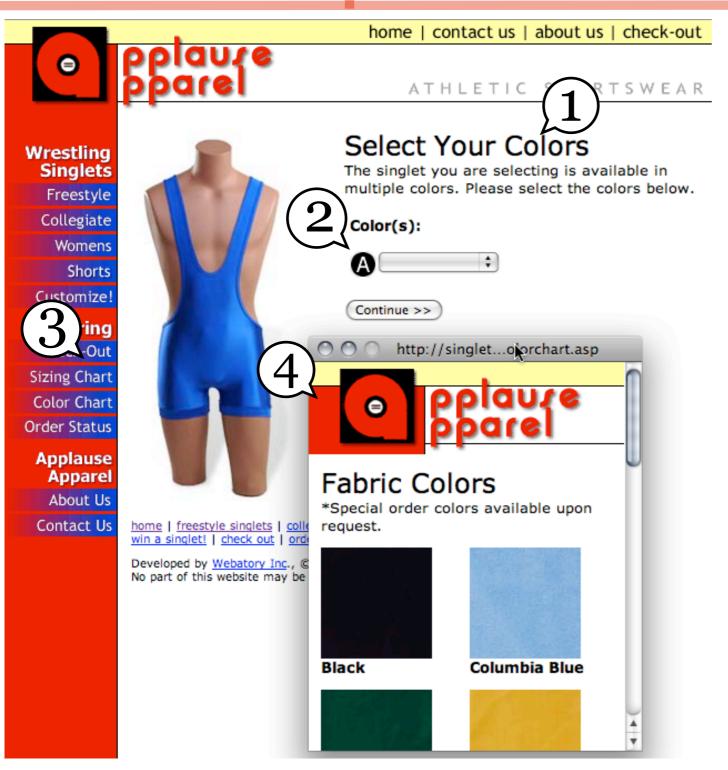

# Purchase Process: Color Selection

### 1. Color Selection Text

**Issue:** Removed from all other parts of purchase workflow, missing price information, singlet style and name

**Solution:** Incorporate color selection into original product page, eliminate extra purchase step

#### 2. Color Selection Menu

**Issue:** Includes unnecessary notation (A), Text and provides only color names, not images **Solution:** "Color(s)" should be customized to singlet type, avoiding parenthetical S

#### 3 & 4. Color Chart

**Issue:** Exists completely outside of the purchase workflow, is not hinted at in color selection process, appears as a separate page **Solution:** Eliminate pop-up window, include color selection in workflow

#### **Additional Notes**

Following the instructions above will completely remove this page from the purchasing workflow

Abi Jones

FutureMakersMedia.com