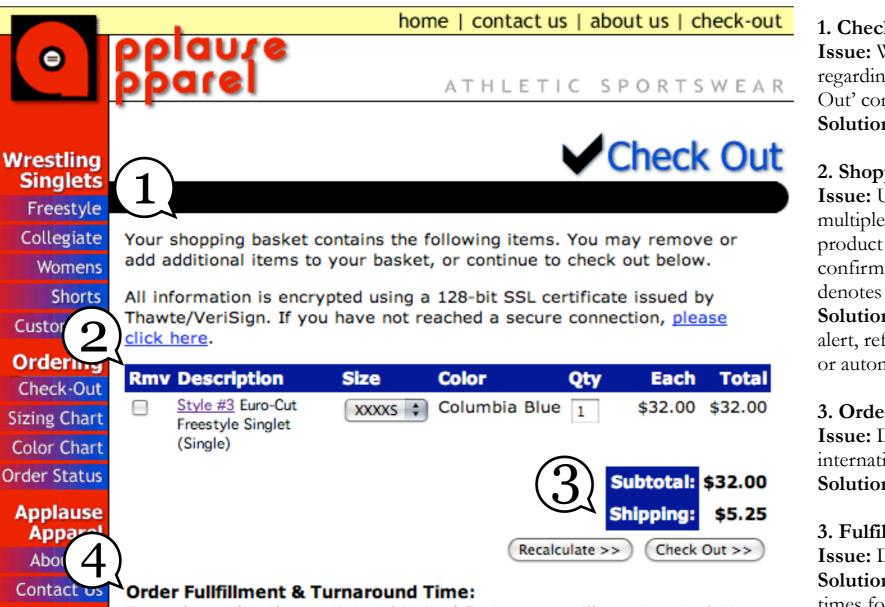

# Purchase Process: Check Out

#### 1. Check Out Text

**Issue:** Wordy, includes unnecessary information regarding site security, disrupts purchase workflow, 'Check Out' conflicts with top menu item 'check-out' **Solution:** Eliminate unneeded text

#### 2. Shopping Cart

**Issue:** Uses unfamiliar abbreviation (Rmv), requires multiple steps to remove an item from the cart, no product image, allows size and quantity change without confirmation or alert. 'Recalculate' button with arrows denotes moving to a new page

**Solution:** Provide removal with one-stop button plus alert, refer quantity and size changes back to product page or automatically refresh order on change.

#### 3. Order Subtotal and Shipping

**Issue:** Does not show total or accommodate for international shipping charges **Solution:** Calculate rate post-shipping information entry

#### 3. Fulfillment and Shipping Information

Issue: Difficult to scan

Solution: Create chart for shipping costs and turnaround times for US and International orders

#### **Additional Notes**

As a customer I would wonder how many steps were left in the check out process. This is step three, but are there two more steps after this or seven? Add a visual reference showing completed and next steps

For order within the continental United States, you will receive stock items in 4-6 business days, custom individual orders in 10-12 business days, and custom team order in 3-4 weeks.

#### Shipping Charges:

All shipping is done via US Postal Service Priority Mail. Shipping charges are \$5.25 for 1-2 singlets. \$7.25 for 3-4 singlets, \$9.25 for 5-6 singlets, \$11.25 for 7-10 singlets, \$13.25 for 11-14 singlets, \$16.25 for 15-19 singlets, \$19.25 for 20-25 singlets, \$22.25 for 20-25 singlets, and 26.25 for 26-40 singlets.