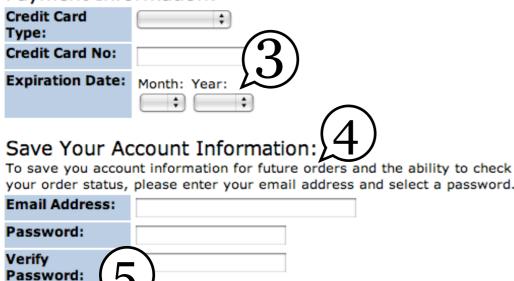

#### 3. Payment Information

Issue: Credit card year includes 2006 and 2007, making the site look unreliable and outdated

Solution: At the beginning of each calendar year eliminated dated menu items

#### 4. Save Your Account Information

**Issue:** Optional account save means that Applause Apparel won't have access to customer email address

Solution: Calculate rate post-shipping information entry

#### 5. Continue Button

**Issue:** Still unsure of number of steps in ordering process, want to know if credit card will be charged at this time

Solution: Show number of steps left in order process, contents of shopping cart and purchase totals. Customers must have the opportunity to review order before credit card is charge. Failing to do so will increase cancelled orders and abandoned shopping carts. Include reassuring language regarding order process.